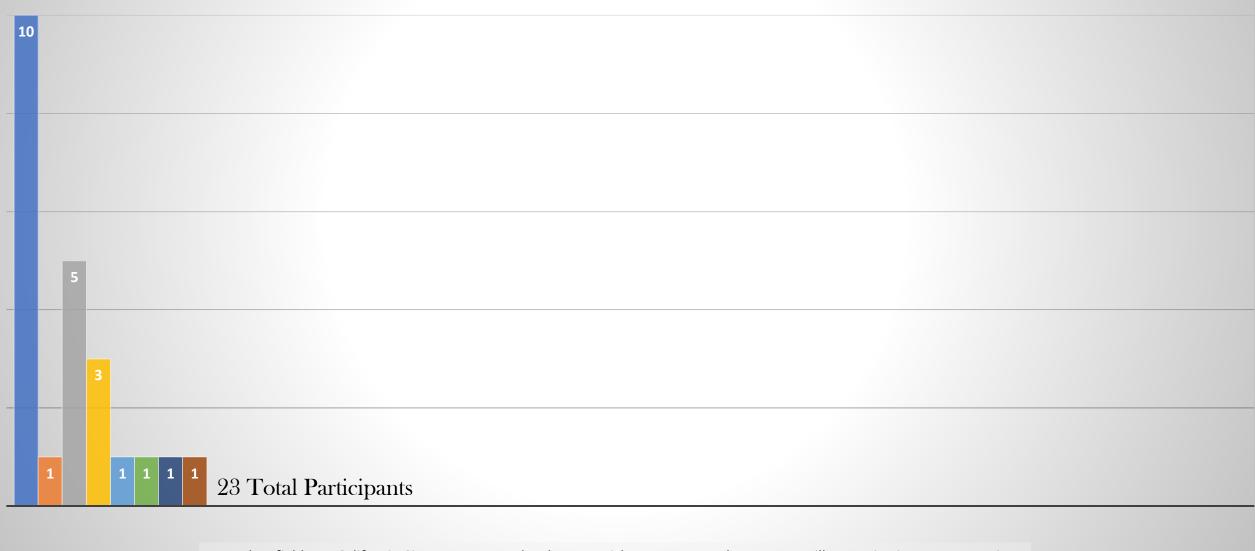

### SDAC -SDP Demographics 01.08.2024

Presented By Adriana Antonio and Chloe Hayes



SDP Enrolled by Language as of 01.08.24

- Total number enrolled in SDP 156
- \*English/132
- \*Spanish /23
- \*ASL/1



## SDP Enrolled by Ethnicity as of 1.08.24

M Othe Other 1 White/81 2% Native American/9 African An. White Spanish/Latin/39 10% African American/15 Native Amercian Filipino/4 ■ Spanish/Latin Multi-Cultural/3 African American White Other Asian/2 Filipino 52% Spanish/Latin Other/3 Multi-Cultural 25% Other-Asian Other Native Amercian 6%

#### SDP Participants Enrolled by Location as of 01.08.24





#### SDP Participant -Spanish Speaking by location as of 1.08.24



## ASL-SDP Participant by Location as of 1.08.24



# SDP Caregiver Spanish Speaking by location as of 1.08.24

**Caregiver Data of SDP Participants** 



## SDP Caregiver -English Speaking by Location as of 1.08.24