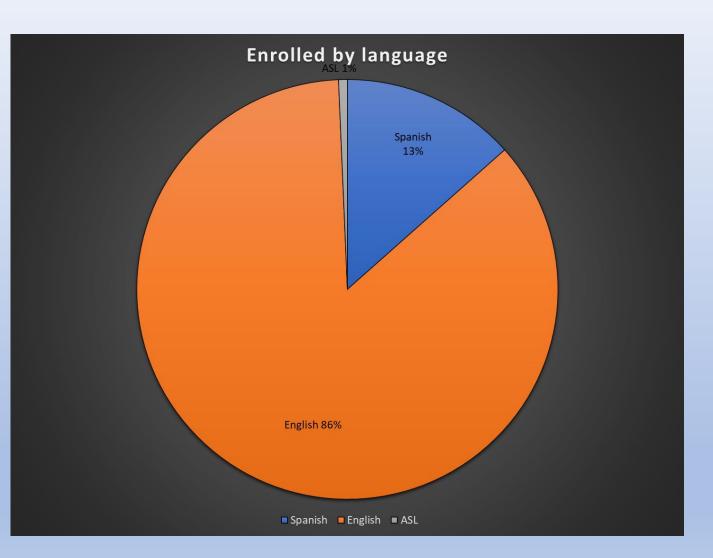

### SDAC -SDP Demographics 01.08.2024

Presented By Adriana Antonio and Chloe Hayes

SDP Enrolled by Language as of 01.08.24

- Total number enrolled in SDP 156
- \*English/132
- \*Spanish /23
- \*ASL/1