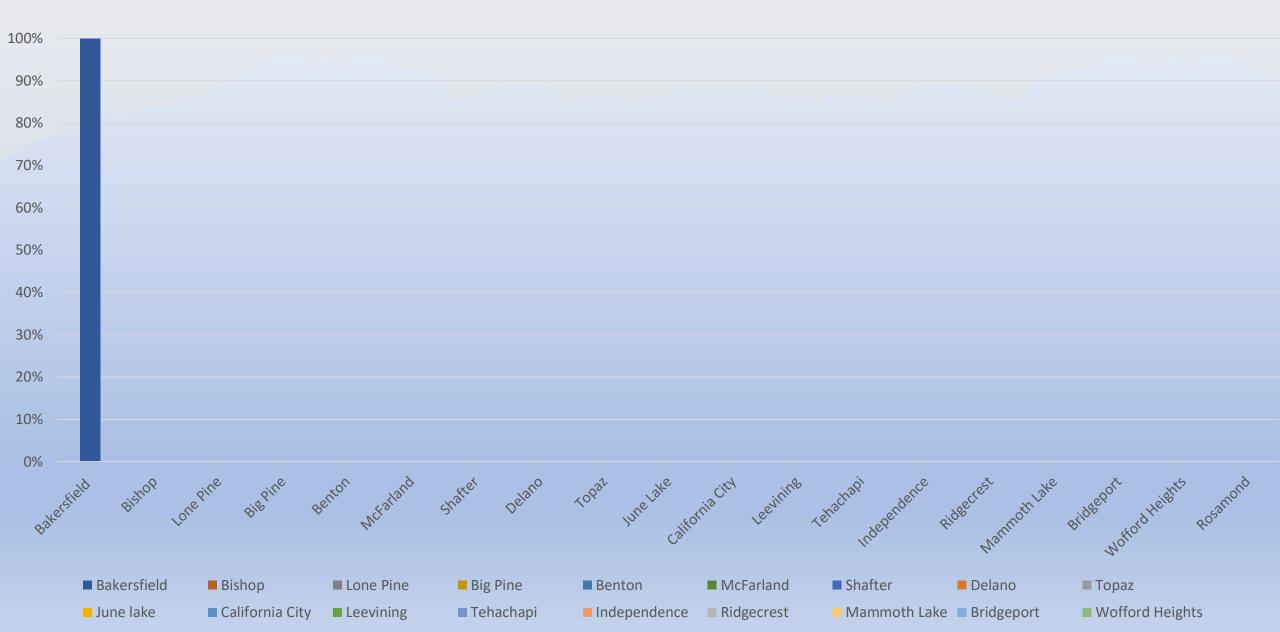

### SDAC -SDP Demographics 01.08.2024

Presented By Adriana Antonio and Chloe Hayes



SDP Enrolled by Language as of 01.08.24

- Total number enrolled in SDP 156
- \*English/132
- \*Spanish /23
- \*ASL/1



## SDP Enrolled by Ethnicity as of 1.08.24

M Othe Other 1 White/81 2% Native American/9 African An. White Spanish/Latin/39 10% African American/15 Native Amercian Filipino/4 ■ Spanish/Latin Multi-Cultural/3 African American White Other Asian/2 Filipino 52% Spanish/Latin Other/3 Multi-Cultural 25% Other-Asian Other Native Amercian 6%

#### SDP Participants Enrolled by Location as of 01.08.24





#### SDP Participant -Spanish Speaking by location as of 1.08.24



## ASL-SDP Participant by Location as of 1.08.24



# SDP Caregiver Spanish Speaking by location as of 1.08.24

**Caregiver Data of SDP Participants** 



## SDP Caregiver -English Speaking by Location as of 1.08.24