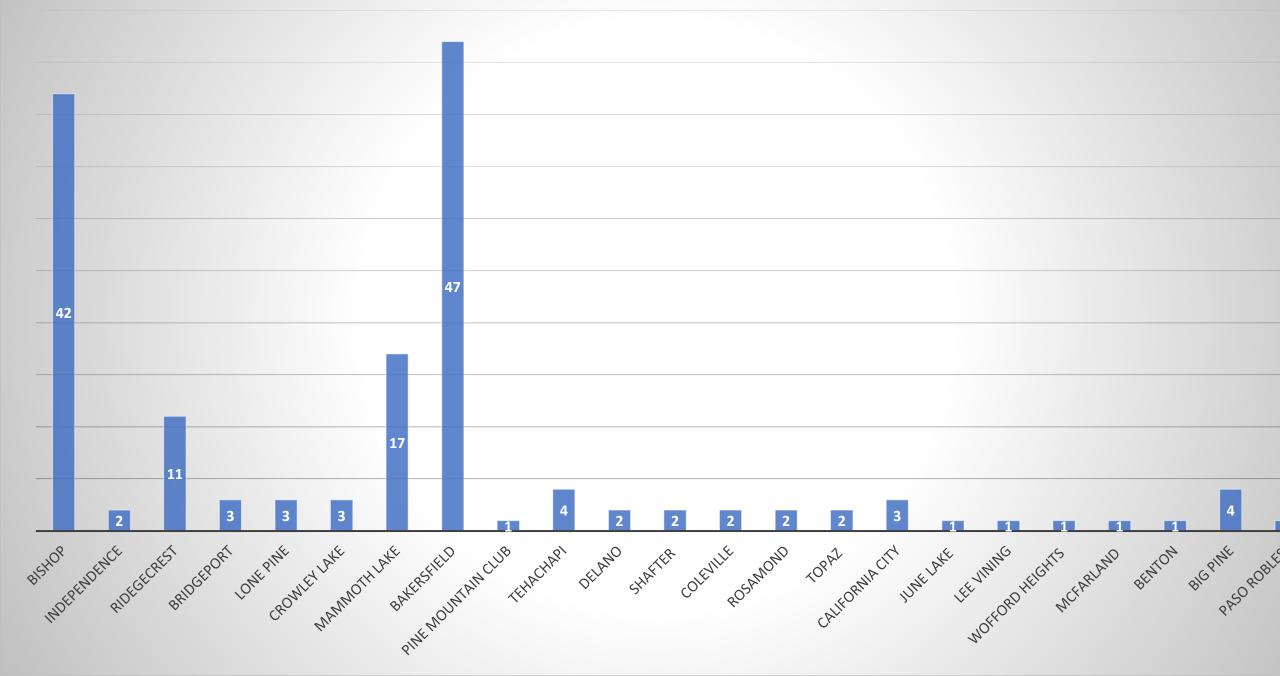

### SDAC -SDP Demographics 01.08.2024

Presented By Adriana Antonio and Chloe Hayes



SDP Enrolled by Language as of 01.08.24

- Total number enrolled in SDP 156
- \*English/132
- \*Spanish /23
- \*ASL/1



## SDP Enrolled by Ethnicity as of 1.08.24

M Othe Other 1 White/81 2% Native American/9 African An. White Spanish/Latin/39 10% African American/15 Native Amercian Filipino/4 ■ Spanish/Latin Multi-Cultural/3 African American White Other Asian/2 Filipino 52% Spanish/Latin Other/3 Multi-Cultural 25% Other-Asian Other Native Amercian 6%

#### SDP Participants Enrolled by Location as of 01.08.24





#### SDP Participant -Spanish Speaking by location as of 1.08.24



## ASL-SDP Participant by Location as of 1.08.24



# SDP Caregiver Spanish Speaking by location as of 1.08.24

**Caregiver Data of SDP Participants** 



## SDP Caregiver -English Speaking by Location as of 1.08.24